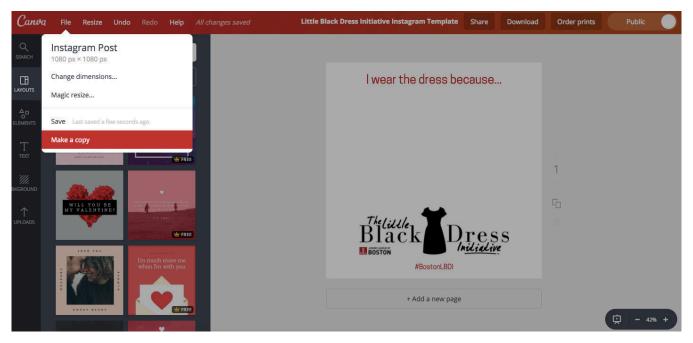

#### **CANVA DESIGN FOR ELECTRONIC SIGN**

We have created a template on Canva for Instagram and Facebook posts which you can customize with facts about poverty, personal reasons for participating etc. Part of the power of LBDI comes from your supporters being able to see you in your dress so we do not encourage you to use this template in lieu of personal photographs, but rather to augment your campaign.

You must have a Canva account (it's free) to edit this template using the following instructions.

1. Copy & paste this link into Canva:

https://www.canva.com/design/DACvmi7uvYA/I5LoWdNXGP5xyAom7Ot8iw/edit

2. Make a copy of the template by clicking File and Make a Copy – this is VERY important!

3. Once you have made a copy add text by choosing the text option on the left side of the screen. Be sure to use a font that is easy for people to read such as Cooper Hewitt.